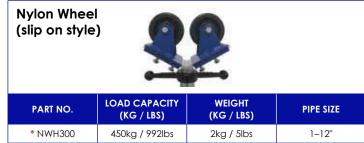

Three-leg, height adjustable pipe stands for all pipework applications

TAG Pipe Equipment Specialists manufactures pipe stands that have been designed to give you the highest quality at the best price.

TAG Tri Stands are constructed from box section and are available with a variety of different head styles to suit any application.

## **Features and Advantages**

- 1 1/8" Square box section construction
- 1,585kg / 3,500lbs load capacity
- Choice of fixed base or folding leg base
- Folding legs allow for easy storage and transportation
- Comprehensive range of 9 different head styles
- Adjustable in height from 27—48" (71—122cm)

Independently load tested

CE Conformity Certified with CE Mark



















| Pipe Chain Vice |                             |                      |           |
|-----------------|-----------------------------|----------------------|-----------|
| PART NO.        | LOAD CAPACITY<br>(KG / LBS) | WEIGHT<br>(KG / LBS) | PIPE SIZE |
| PCV300          | 1000kg / 2205lbs            | 6.5kg / 14.3lbs      | 0.5–6"    |
|                 |                             |                      |           |









**Nylon Wheel**