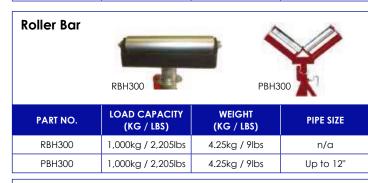

Independently load tested

CE Conformity Certified with CE Mark

| Pipe Chain Vice |                             |                      |           |
|-----------------|-----------------------------|----------------------|-----------|
| PART NO.        | LOAD CAPACITY<br>(KG / LBS) | WEIGHT<br>(KG / LBS) | PIPE SIZE |
| PCV300          | 1000kg / 2205lbs            | 6.5kg / 14.3lbs      | 0.5–6"    |
|                 |                             |                      |           |