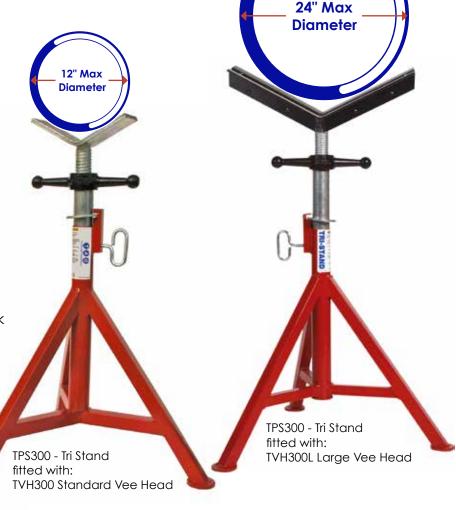

TAG Tri Stands are constructed from box section and are available with a variety of different head styles to suit any application.