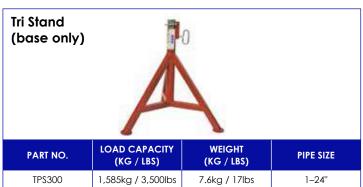

## **Features and Advantages**

- 1 1/8" Square box section construction
- 1,585kg / 3,500lbs load capacity
- Choice of fixed base or folding leg base
- Folding legs allow for easy storage and transportation
- Comprehensive range of 9 different head styles
- Adjustable in height from 27—48" (71—122cm)