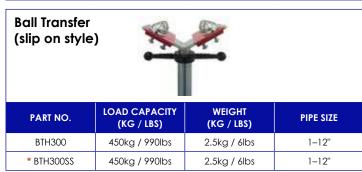

Three-leg, height adjustable pipe stands for all pipework applications

TAG Pipe Equipment Specialists manufactures pipe stands that have been designed to give you the highest quality at the best price.

TAG Tri Stands are constructed from box section and are available with a variety of different head styles to suit any application.

## **Features and Advantages**

- 1 1/8" Square box section construction
- 1,585kg / 3,500lbs load capacity
- Choice of fixed base or folding leg base
- Folding legs allow for easy storage and transportation
- Comprehensive range of 9 different head styles
- Adjustable in height from 27—48" (71—122cm)

Independently load tested

CE Conformity Certified with CE Mark



















| Pipe Chain Vice |                             |                      |           |
|-----------------|-----------------------------|----------------------|-----------|
| PART NO.        | LOAD CAPACITY<br>(KG / LBS) | WEIGHT<br>(KG / LBS) | PIPE SIZE |
| PCV300          | 1000kg / 2205lbs            | 6.5kg / 14.3lbs      | 0.5–6"    |
|                 |                             |                      |           |









**Nylon Wheel**