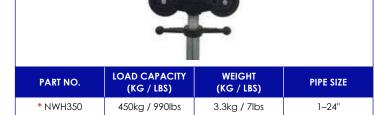

dvantages**

- 1 1/8" Square box section construction
- 1,585kg / 3,500lbs load capacity
- Choice of fixed base or folding leg base
- Folding legs allow for easy storage and transportation
- Comprehensive range of 9 different head styles
- Adjustable in height from 27—48" (71—122cm)

Independently load tested

CE Conformity Certified with CE Mark



















| Pipe Chain Vice |                             |                      |           |
|-----------------|-----------------------------|----------------------|-----------|
| PART NO.        | LOAD CAPACITY<br>(KG / LBS) | WEIGHT<br>(KG / LBS) | PIPE SIZE |
| PCV300          | 1000kg / 2205lbs            | 6.5kg / 14.3lbs      | 0.5–6"    |
|                 |                             |                      |           |









**Nylon Wheel**