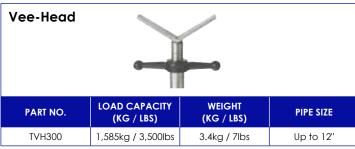

TAG Tri Stands are constructed from box section and are available with a variety of different head styles to suit any application.