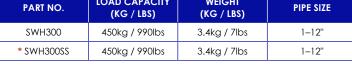

Independently load tested

CE Conformity Certified with CE Mark

| Pipe Chain Vice |                             |                      |           |
|-----------------|-----------------------------|----------------------|-----------|
| PART NO.        | LOAD CAPACITY<br>(KG / LBS) | WEIGHT<br>(KG / LBS) | PIPE SIZE |
| PCV300          | 1000kg / 2205lbs            | 6.5kg / 14.3lbs      | 0.5–6"    |
|                 |                             |                      |           |