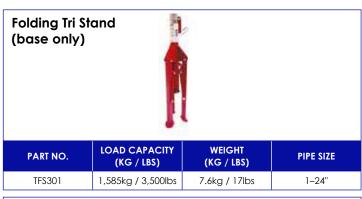

Three-leg, height adjustable pipe stands for all pipework applications

TAG Pipe Equipment Specialists manufactures pipe stands that have been designed to give you the highest quality at the best price.

TAG Tri Stands are constructed from box section and are available with a variety of different head styles to suit any application.

## **Features and Advantages**

- 1 1/8" Square box section construction
- 1,585kg / 3,500lbs load capacity
- Choice of fixed base or folding leg base
- Folding legs allow for easy storage and transportation
- Comprehensive range of 9 different head styles
- Adjustable in height from 27—48" (71—122cm)

Independently load tested

CE Conformity Certified with CE Mark

| Pipe Chain Vice |                             |                      |           |
|-----------------|-----------------------------|----------------------|-----------|
| PART NO.        | LOAD CAPACITY<br>(KG / LBS) | WEIGHT<br>(KG / LBS) | PIPE SIZE |
| PCV300          | 1000kg / 2205lbs            | 6.5kg / 14.3lbs      | 0.5–6"    |
|                 |                             |                      |           |