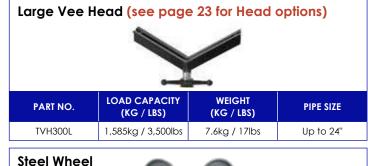

TAG Tri Stands are constructed from box section and are available with a variety of different head styles to suit any application.

## **Features and Advantages**

- 1 1/8" Square box section construction
- 1,585kg / 3,500lbs load capacity
- Choice of fixed base or folding leg base
- Folding legs allow for easy storage and transportation
- Comprehensive range of 9 different head styles
- Adjustable in height from 27—48" (71—122cm)