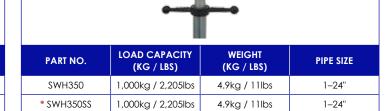

Advantages**

- 1 1/8" Square box section construction
- 1,585kg / 3,500lbs load capacity
- Choice of fixed base or folding leg base
- Folding legs allow for easy storage and transportation
- Comprehensive range of 9 different head styles
- Adjustable in height from 27—48" (71—122cm)

Independently load tested

CE Conformity Certified with CE Mark



















| Pipe Chain Vice |                             |                      |           |
|-----------------|-----------------------------|----------------------|-----------|
| PART NO.        | LOAD CAPACITY<br>(KG / LBS) | WEIGHT<br>(KG / LBS) | PIPE SIZE |
| PCV300          | 1000kg / 2205lbs            | 6.5kg / 14.3lbs      | 0.5–6"    |
|                 |                             |                      |           |









**Nylon Wheel**