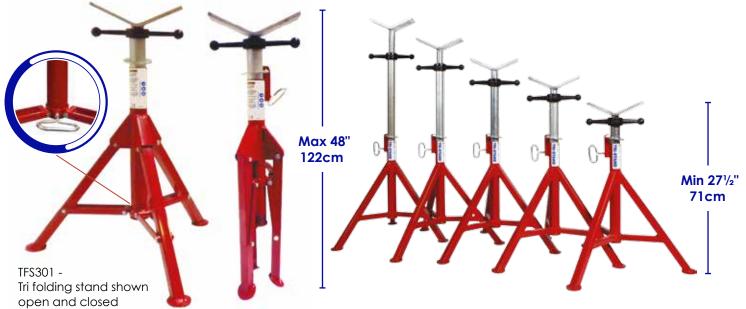

## **Features and Advantages**

- 1 1/8" Square box section construction
- 1,585kg / 3,500lbs load capacity
- Choice of fixed base or folding leg base
- Folding legs allow for easy storage and transportation
- Comprehensive range of 9 different head styles
- Adjustable in height from 27—48" (71—122cm)