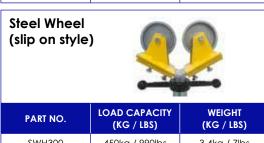

Independently load tested

CE Conformity Certified with CE Mark

| Pipe Chain Vice |                             |                      |           |
|-----------------|-----------------------------|----------------------|-----------|
| PART NO.        | LOAD CAPACITY<br>(KG / LBS) | WEIGHT<br>(KG / LBS) | PIPE SIZE |
| PCV300          | 1000kg / 2205lbs            | 6.5kg / 14.3lbs      | 0.5–6"    |
|                 |                             |                      |           |