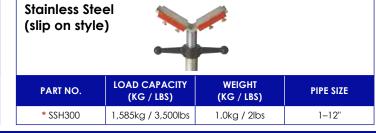

## **Features and Advantages**

- 1 1/8" Square box section construction
- 1,585kg / 3,500lbs load capacity
- Choice of fixed base or folding leg base
- Folding legs allow for easy storage and transportation
- Comprehensive range of 9 different head styles
- Adjustable in height from 27—48" (71—122cm)