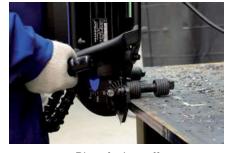

Mono block milling head, with 10 indexable inserts fixed with screws.

Continuous angle adjustment from 0 to 60 degrees.

Pipe bevelling possible with no accessories up to 12". An optional attachment for bevelling up to 24" pipe is also available