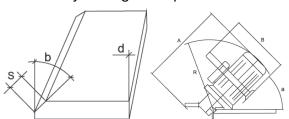

## Portable Hand Plate bevelling machine

Range: Thickness 6-60 mm Bevel Angle: from 0° to 60° Max Bevel Width: 21 mm

Materials: Any type of mild steel and aluminium

Power: 110v or 230v

Note: The PMM200 - Is a new generation, easy to use, portable, heavy duty machine designed for bevelling steel plates prior to welding. This bevelling machine is fitted with a monoblock milling head containing 10, offset inserts, allowing smooth operation and exceptional efficiency. One set of inserts can last for up to 2000 meters of bevelled steel edge and allows to work with an output around 1.5 meters/minute (depending on the amount of the metal being removed).

| TECHNICAL SPECIFICATION |                                              |
|-------------------------|----------------------------------------------|
| Power supply            | 1,1 KW, 110v or 230v                         |
| Motor                   | Inductive with increased start-up current    |
| Motor speed             | 2.820 rpm                                    |
| Tooling                 | Integral milling head with 10 square inserts |
| Standard angles range   | 0°-60°                                       |
| Optional functions      | Plate facing                                 |
| Plate thickness         | minimum 6 mm                                 |
| Dimensions              | 480 x 420 x 360 mm                           |
| Weight                  | 20 kg                                        |