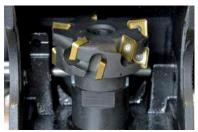

## Portable Hand Plate bevelling machine

Range: Thickness 6-60 mm Bevel Angle: from 0° to 60° Max Bevel Width: 21 mm

Materials: Any type of mild steel and aluminium

Power: 110v or 230v

Note: The PMM200 - Is a new generation, easy to use, portable, heavy duty machine designed for bevelling steel plates prior to welding. This bevelling machine is fitted with a monoblock milling head containing 10, offset inserts, allowing smooth operation and exceptional efficiency. One set of inserts can last for up to 2000 meters of bevelled steel edge and allows to work with an output around 1.5 meters/minute (depending on the amount of the metal being removed).

Mono block milling head, with 10 indexable inserts fixed with screws.

Continuous angle adjustment from 0 to 60 degrees.

Pipe bevelling possible with no accessories up to 12". An optional attachment for bevelling up to 24" pipe is also available