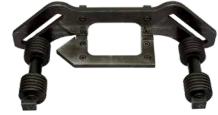

Mono block milling head, with 10 indexable inserts fixed with screws.

Continuous angle adjustment from 0 to 60 degrees.

Pipe bevelling possible with no accessories up to 12". An optional attachment for bevelling up to 24" pipe is also available