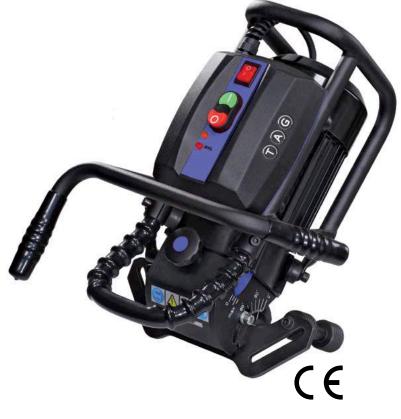

## Portable Hand Plate bevelling machine

Range: Thickness 6-60 mm Bevel Angle: from 0° to 60° Max Bevel Width: 21 mm

Materials: Any type of mild steel and aluminium

Power: 110v or 230v

Note: The PMM200 - Is a new generation, easy to use, portable, heavy duty machine designed for bevelling steel plates prior to welding. This bevelling machine is fitted with a monoblock milling head containing 10, offset inserts, allowing smooth operation and exceptional efficiency. One set of inserts can last for up to 2000 meters of bevelled steel edge and allows to work with an output around 1.5 meters/minute (depending on the amount of the metal being removed).

The PMM200 incorporates many safety features. It has a state of the art electronic control module protecting the operator, machine and tools. It is equipped with guide rolls, which make it easy and light to operate.

| TECHNICAL SPECIFICATION |                                              |
|-------------------------|----------------------------------------------|
| Power supply            | 1,1 KW, 110v or 230v                         |
| Motor                   | Inductive with increased start-up current    |
| Motor speed             | 2.820 rpm                                    |
| Tooling                 | Integral milling head with 10 square inserts |
| Standard angles range   | 0°-60°                                       |
| Optional functions      | Plate facing                                 |
| Plate thickness         | minimum 6 mm                                 |
| Dimensions              | 480 x 420 x 360 mm                           |
| Weight                  | 20 kg                                        |