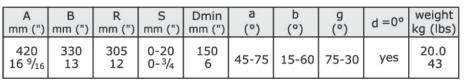

## Portable Hand Plate bevelling machine

Range: Thickness 6-60 mm Bevel Angle: from 0° to 60° Max Bevel Width: 21 mm

Materials: Any type of mild steel and aluminium

Power: 110v or 230v

Note: The PMM200 - Is a new generation, easy to use, portable, heavy duty machine designed for bevelling steel plates prior to welding. This bevelling machine is fitted with a monoblock milling head containing 10, offset inserts, allowing smooth operation and exceptional efficiency. One set of inserts can last for up to 2000 meters of bevelled steel edge and allows to work with an output around 1.5 meters/minute (depending on the amount of the metal being removed).

| TECHNICAL SPECIFICATION |                                              |
|-------------------------|----------------------------------------------|
| Power supply            | 1,1 KW, 110v or 230v                         |
| Motor                   | Inductive with increased start-up current    |
| Motor speed             | 2.820 rpm                                    |
| Tooling                 | Integral milling head with 10 square inserts |
| Standard angles range   | 0°-60°                                       |
| Optional functions      | Plate facing                                 |
| Plate thickness         | minimum 6 mm                                 |
| Dimensions              | 480 x 420 x 360 mm                           |
| Weight                  | 20 kg                                        |