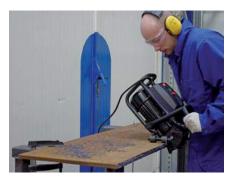

Motor speed             | 2.820 rpm                                    |
| Tooling                 | Integral milling head with 10 square inserts |
| Standard angles range   | 0°-60°                                       |
| Optional functions      | Plate facing                                 |
| Plate thickness         | minimum 6 mm                                 |
| Dimensions              | 480 x 420 x 360 mm                           |
| Weight                  | 20 kg                                        |



Mono block milling head, with 10 indexable inserts fixed with screws.



Continuous angle adjustment from 0 to 60 degrees.





Pipe bevelling possible with no accessories up to 12". An optional attachment for bevelling up to 24" pipe is also available



Plate facing-off



Plate beveling